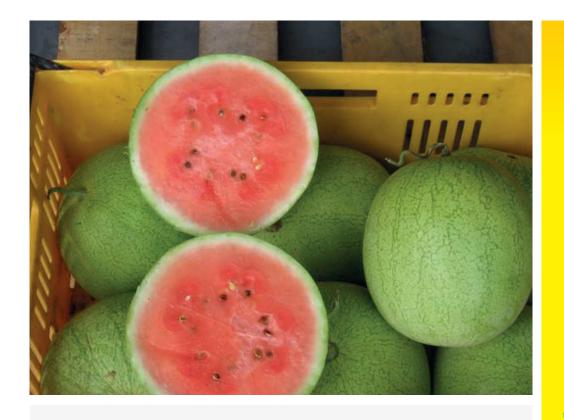

## Mickylee

## **Open Pollinated**

- Fruit size is approx. 4 6kg
- Plants can set up to 5 or more fruit per plant
- Hard, tough rind, suitable for shipping
- Skin colour is light grey / green
- Bright red flesh texture is firm but not tough
- Fruit mature 90 days